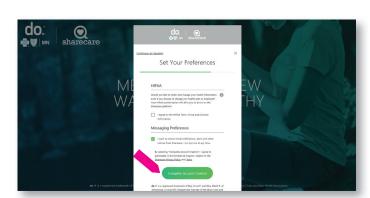

### ON YOUR DESKTOP

4 Choose your log-in credentials and click "Next"

 Accept the HIPAA Terms of Use and choose your messaging preferences.
Then click "Complete Account Creation" to submit.

6 Take your RealAge® test Click on the "You" icon and complete all the questions. If you have taken the RealAge previously, you need to complete it again after linking your accounts. You can also download the Sharecare app and complete your RealAge on your mobile device.