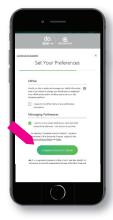

### ON YOUR DESKTOP

4 Choose your log-in credentials and click "Next"

 Accept the HIPAA Terms of Use and choose your messaging preferences.
Then click "Complete Account Creation" to submit.

6 Take your RealAge® test Click on the "You" icon and complete all the questions. If you have taken the RealAge previously, you need to complete it again after linking your accounts. You can also download the Sharecare app and complete your RealAge on your mobile device.