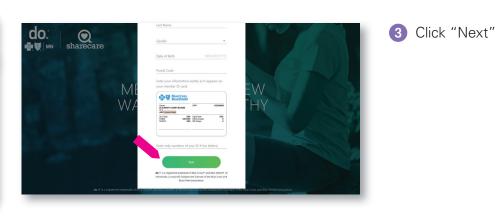

|                                       |
| do.® is a registered trademark of i  | Enter your information exactly as it appears on                                                                                                                                                                                             | ue Cross and Blue Shield Association. |
|                                      |                                                                                                                                                                                                                                             |                                       |

2 Complete the required fields including your Blue Cross member ID







#### ON YOUR PHONE



### ON YOUR DESKTOP



4 Choose your log-in credentials and click "Next"





 Accept the HIPAA Terms of Use and choose your messaging preferences.
Then click "Complete Account Creation" to submit.



6 Take your RealAge® test Click on the "You" icon and complete all the questions. If you have taken the RealAge previously, you need to complete it again after linking your accounts. You can also download the Sharecare app and complete your RealAge on your mobile device.

**Questions?** Call the number on the back of your Blue Cross member ID card or visit **support.you.sharecare.com** and click "Submit a Request" for support.



RealAge<sup>®</sup> is a registered mark of Sharecare, an independent company providing a health and wellness engagement platform. Offering