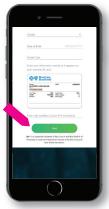

|                                       |
| do.® is a registered trademark of i  | Enter your information exactly as it appears on                                                                                                                                                                                             | ue Cross and Blue Shield Association. |
|                                      |                                                                                                                                                                                                                                             |                                       |

2 Complete the required fields including your Blue Cross member ID







#### ON YOUR PHONE



### ON YOUR DESKTOP



4 Choose your log-in credentials and click "Next"





 Accept the HIPAA Terms of Use and choose your messaging preferences.
Then click "Complete Account Creation" to submit.



6 Take your RealAge® test Click on the "You" icon and complete all the questions. If you have taken the RealAge previously, you need to complete it again after linking your accounts. You can also download the Sharecare app and complete your RealAge on your mobile device.

**Questions?** Call the number on the back of your Blue Cross member ID card or visit **support.you.sharecare.com** and click "Submit a Request" for support.



RealAge<sup>®</sup> is a registered mark of Sharecare, an independent company providing a health and wellness engagement platform. Offeri