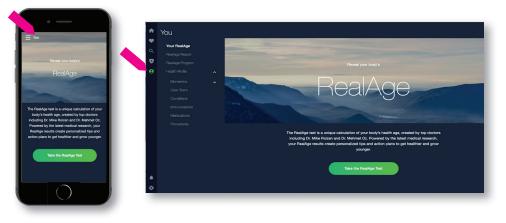

### ON YOUR DESKTOP

4 Choose your log-in credentials and click "Next"

 Accept the HIPAA Terms of Use and choose your messaging preferences.
Then click "Complete Account Creation" to submit.

6 Take your RealAge® test Click on the "You" icon and complete all the questions. If you have taken the RealAge previously, you need to complete it again after linking your accounts. You can also download the Sharecare app and complete your RealAge on your mobile device.