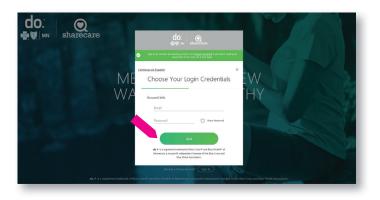

### ON YOUR DESKTOP

4 Choose your log-in credentials and click "Next"

 Accept the HIPAA Terms of Use and choose your messaging preferences.
Then click "Complete Account Creation" to submit.

6 Take your RealAge® test Click on the "You" icon and complete all the questions. If you have taken the RealAge previously, you need to complete it again after linking your accounts. You can also download the Sharecare app and complete your RealAge on your mobile device.