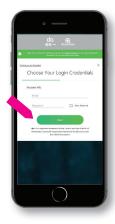

### ON YOUR DESKTOP

4 Choose your log-in credentials and click "Next"

 Accept the HIPAA Terms of Use and choose your messaging preferences.
Then click "Complete Account Creation" to submit.

6 Take your RealAge® test Click on the "You" icon and complete all the questions. If you have taken the RealAge previously, you need to complete it again after linking your accounts. You can also download the Sharecare app and complete your RealAge on your mobile device.